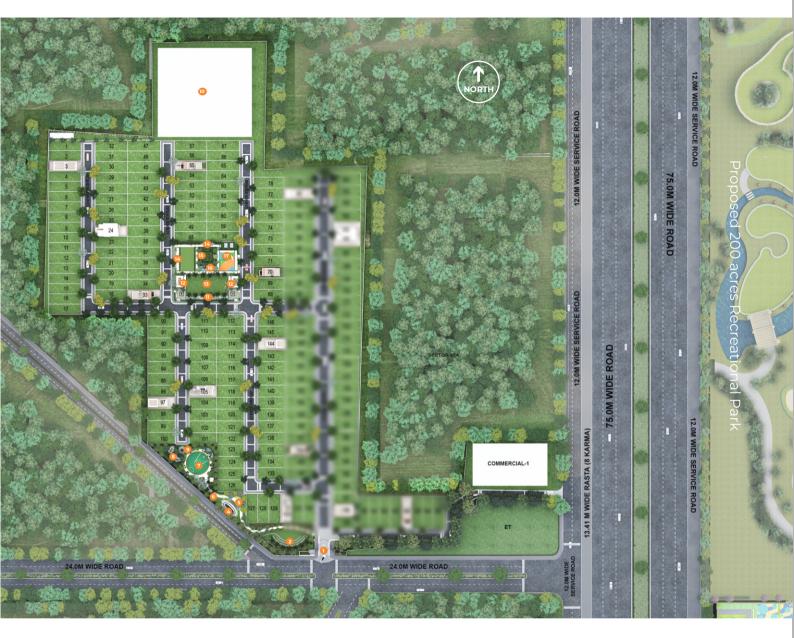

## **MASTER PLAN**

| PLOT NO    | Plot Area<br>(in Sq. Yds.) |
|------------|----------------------------|
| 1 To 18    | 171.897                    |
| 19 To 50   | 178.814                    |
| 51 To 66   | 182.913                    |
| 67 To 90   | 176.689                    |
| 91 To 127  | 164.596                    |
| 128 To 132 | 164.809                    |
| 133 To 160 | 162.674                    |
| 161 To 190 | 142.617                    |
| 191 To 196 | 179.341                    |
| 197        | 115.950                    |
| 198        | 155.140                    |

## LEGEND

- 1 Entry/Exit
- 2 Amphitheatre
- 3 Fragrance Gardens
- Skating Rink
- 5 Sculpture Garden
- 6 Moon Garden
- Basketball Court
- B Floral Garden with Elders' Sitting
- Oircular sitting with Sculpture
- Club House
- Reflexology Garden
- 2 Yoga/Meditation Garden

- 13 Multi-purpose Lawn
- Jogging Track
- Maze Garden
- 6 Open Gym
- Kid's Play Area